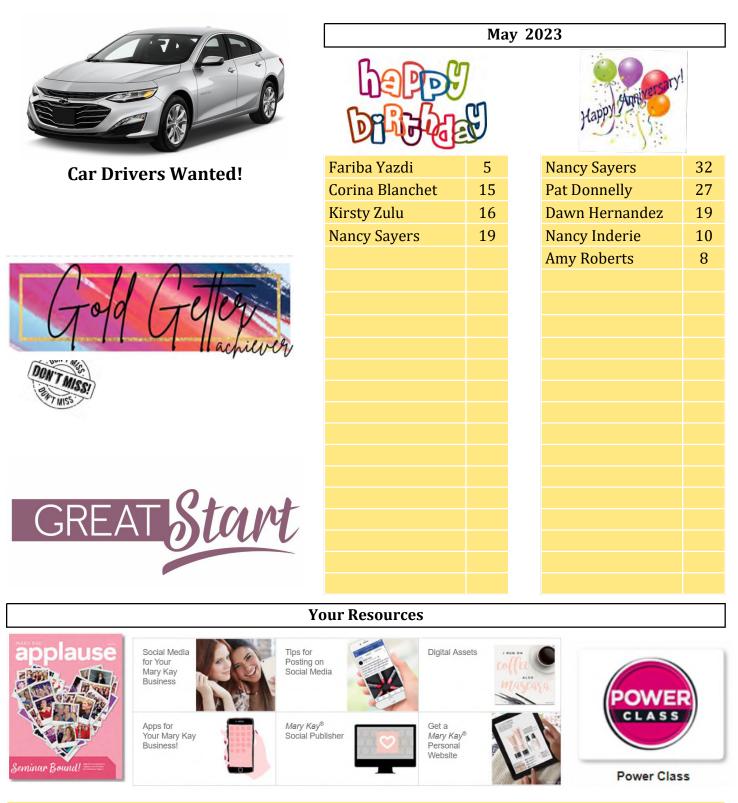

Congratulations to Alyssa Grant, our Golden Achiever. Applause to Lollie Gabel, 41 years in Mary Kay, Christine Kruger 39, Corina Blanchet 29 and Fariba Yazdi just passed the 10 year mark! I so appreciate your loyalty to our unit and hope you continue to have fun in your business.

#### **Current Quarter STARS**

|                                                   |                                                                 | A                                                                                                                            |                                                                                                                                                                                         |                                                                                                                                                                                                                                                       |                                                                                                                                                                                                                                                                                                                     |
|---------------------------------------------------|-----------------------------------------------------------------|------------------------------------------------------------------------------------------------------------------------------|-----------------------------------------------------------------------------------------------------------------------------------------------------------------------------------------|-------------------------------------------------------------------------------------------------------------------------------------------------------------------------------------------------------------------------------------------------------|---------------------------------------------------------------------------------------------------------------------------------------------------------------------------------------------------------------------------------------------------------------------------------------------------------------------|
| On Target New STAR Quarter - ending June 15, 2023 |                                                                 |                                                                                                                              |                                                                                                                                                                                         |                                                                                                                                                                                                                                                       |                                                                                                                                                                                                                                                                                                                     |
| Current                                           | Sapphire                                                        | Ruby                                                                                                                         | Diamond                                                                                                                                                                                 | Emerald                                                                                                                                                                                                                                               | Pearl                                                                                                                                                                                                                                                                                                               |
| \$ 1,314                                          | \$ 486                                                          | \$ 1,086                                                                                                                     | \$ 1,686                                                                                                                                                                                | \$ 2,286                                                                                                                                                                                                                                              | \$ 3,486                                                                                                                                                                                                                                                                                                            |
| \$ 629                                            | \$ 1,171                                                        | \$ 1,771                                                                                                                     | \$ 2,371                                                                                                                                                                                | \$ 2,971                                                                                                                                                                                                                                              | \$ 4,171                                                                                                                                                                                                                                                                                                            |
| \$ 461                                            | \$ 1,339                                                        | \$ 1,939                                                                                                                     | \$ 2,539                                                                                                                                                                                | \$ 3,139                                                                                                                                                                                                                                              | \$ 4,339                                                                                                                                                                                                                                                                                                            |
| \$ 428                                            | \$ 1,372                                                        | \$ 1,972                                                                                                                     | \$ 2,572                                                                                                                                                                                | \$ 3,172                                                                                                                                                                                                                                              | \$ 4,372                                                                                                                                                                                                                                                                                                            |
| \$ 333                                            | \$ 1,467                                                        | \$ 2,067                                                                                                                     | \$ 2,667                                                                                                                                                                                | \$ 3,267                                                                                                                                                                                                                                              | \$ 4,467                                                                                                                                                                                                                                                                                                            |
| \$ 246                                            | \$ 1,554                                                        | \$ 2,154                                                                                                                     | \$ 2,754                                                                                                                                                                                | \$ 3,354                                                                                                                                                                                                                                              | \$ 4,554                                                                                                                                                                                                                                                                                                            |
| \$ 233                                            | \$ 1,567                                                        | \$ 2,167                                                                                                                     | \$ 2,767                                                                                                                                                                                | \$ 3,367                                                                                                                                                                                                                                              | \$ 4,567                                                                                                                                                                                                                                                                                                            |
|                                                   |                                                                 |                                                                                                                              |                                                                                                                                                                                         |                                                                                                                                                                                                                                                       |                                                                                                                                                                                                                                                                                                                     |
|                                                   |                                                                 |                                                                                                                              |                                                                                                                                                                                         |                                                                                                                                                                                                                                                       |                                                                                                                                                                                                                                                                                                                     |
|                                                   | Current   \$ 1,314   \$ 629   \$ 461   \$ 428   \$ 333   \$ 246 | Current Sapphire   \$ 1,314 \$ 486   \$ 629 \$ 1,171   \$ 461 \$ 1,339   \$ 428 \$ 1,372   \$ 333 \$ 1,467   \$ 246 \$ 1,554 | Current Sapphire Ruby   \$ 1,314 \$ 486 \$ 1,086   \$ 629 \$ 1,171 \$ 1,771   \$ 461 \$ 1,339 \$ 1,939   \$ 428 \$ 1,372 \$ 1,972   \$ 333 \$ 1,467 \$ 2,067   \$ 246 \$ 1,554 \$ 2,154 | Current Sapphire Ruby Diamond   \$ 1,314 \$ 486 \$ 1,086 \$ 1,686   \$ 629 \$ 1,171 \$ 1,771 \$ 2,371   \$ 461 \$ 1,339 \$ 1,939 \$ 2,539   \$ 428 \$ 1,372 \$ 1,972 \$ 2,572   \$ 333 \$ 1,467 \$ 2,067 \$ 2,667   \$ 246 \$ 1,554 \$ 2,154 \$ 2,754 | Current Sapphire Ruby Diamond Emerald   \$ 1,314 \$ 486 \$ 1,086 \$ 1,686 \$ 2,286   \$ 629 \$ 1,171 \$ 1,771 \$ 2,371 \$ 2,971   \$ 461 \$ 1,339 \$ 1,939 \$ 2,539 \$ 3,139   \$ 428 \$ 1,372 \$ 1,972 \$ 2,572 \$ 3,172   \$ 333 \$ 1,467 \$ 2,067 \$ 2,667 \$ 3,267   \$ 246 \$ 1,554 \$ 2,154 \$ 2,754 \$ 3,354 |