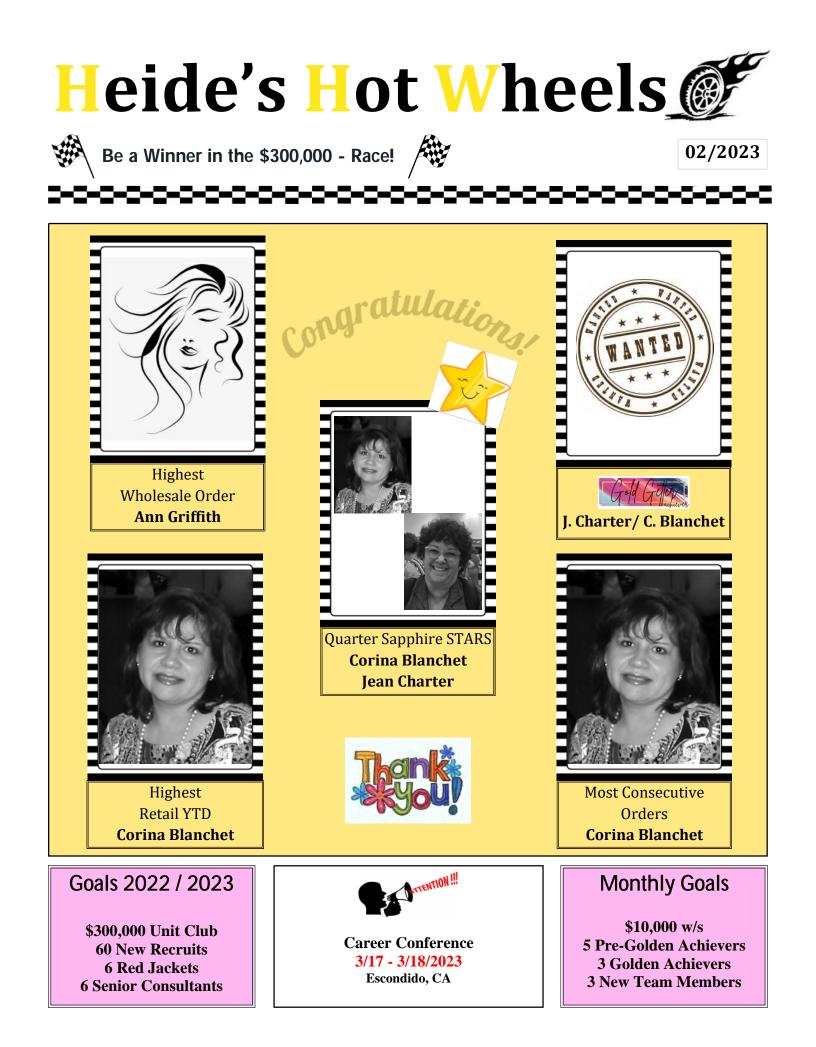

## Seminar 2023 Contests Requirements <u>Court of Retail Sales</u>

National Court: \$40,000 Princess Court: \$20,000 Heide's Court: \$10,000 Heide's Princess Court: \$5,000

### **Court of Sharing**

National Court: 24 qualified recruits Princess Court: 12 qualified recruits Heide's Court: 6 qualified recruits Heide's Princess Court: 3 qualified recruits

#### **Current Quarter STARS**

| ALC: N         | +           | On Target        | New STAR Q | uarter - | ending   | March 1  | 5,2023   |          |
|----------------|-------------|------------------|------------|----------|----------|----------|----------|----------|
| 12010          |             |                  | Current    | Sapphire | Ruby     | Diamond  | Emerald  | Pearl    |
|                |             | Heide Grant      | \$ 2,497   | ****     | STAR     | \$ 503   | \$ 1,103 | \$ 2,303 |
| AND THE        | 15 Miles    | Vicki Dutton     | \$ 420     | \$ 1,380 | \$ 1,980 | \$ 2,580 | \$ 3,180 | \$ 4,38  |
| Mary Mary      | A ME        | Enedina Banuelos | \$ 391     | \$ 1,409 | \$ 2,009 | \$ 2,609 | \$ 3,209 | \$ 4,40  |
|                | 13,51       | MaryEllen Maas   | \$ 300     | \$ 1,500 | \$ 2,100 | \$ 2,700 | \$ 3,300 | \$ 4,50  |
| apphire STAR   | 123         | Ann Griffith     | \$ 272     | \$ 1,528 | \$ 2,128 | \$ 2,728 | \$ 3,328 | \$ 4,52  |
| orina Blanchet | 6           | Tracey Summers   | \$ 261     | \$ 1,539 | \$ 2,139 | \$ 2,739 | \$ 3,339 | \$ 4,53  |
| - Longer       |             | Corina Blanchet  | \$ 247     | \$ 1,553 | \$ 2,153 | \$ 2,753 | \$ 3,353 | \$ 4,55  |
| A STORE        | 1 1         | Ruth Cantu       | \$ 227     | \$ 1,573 | \$ 2,173 | \$ 2,773 | \$ 3,373 | \$ 4,57  |
|                | Pearl STAR  | Louise Allen     | \$ 227     | \$ 1,573 | \$ 2,173 | \$ 2,773 | \$ 3,373 | \$ 4,57  |
| DB A           | Heide Grant |                  |            |          |          |          |          |          |
|                |             | Y 1              |            |          |          |          |          |          |
|                | AL.         |                  |            |          |          |          |          |          |
|                |             |                  |            |          |          |          |          |          |
|                |             | 4 + 4 1          |            | _        |          |          |          |          |

## **Unit Wholesale**

| 1  | Ann Griffith     | \$<br>273   |
|----|------------------|-------------|
| 2  | Enedina Banuelos | \$<br>268   |
| 3  | Tracey Summers   | \$<br>261   |
| 4  | Corina Blanchet  | \$<br>247   |
| 5  | Linda Johnson    | \$<br>243   |
| 6  | Louise Allen     | \$<br>227   |
| 7  | Kirsty Zulu      | \$<br>226   |
| 8  | Vicki Dutton     | \$<br>142   |
| 9  | Gina Delgado     | \$<br>131   |
| 10 | Lori Becker      | \$<br>71    |
| 11 | Tessa De Armond  | \$<br>59    |
| 12 |                  |             |
| 13 |                  |             |
| 14 |                  |             |
| 15 |                  |             |
| 16 |                  |             |
| 17 |                  |             |
| 18 |                  |             |
| 19 |                  |             |
| 20 |                  |             |
| 21 |                  |             |
| 22 |                  |             |
| 23 |                  |             |
| 24 |                  |             |
| 25 |                  |             |
| 26 |                  |             |
| 27 |                  |             |
| 28 |                  |             |
| 29 |                  |             |
| 30 |                  |             |
|    | Heide Grant      | \$<br>2,498 |

#### **Unit Retail Top 30 YTD**

| 1  | Corina Blanchet          | \$<br>8,130  |
|----|--------------------------|--------------|
| 2  | Jean Charter             | \$<br>6,201  |
| 3  | Shelly Hakanson          | \$<br>3,643  |
| 4  | MaryEllen Maas           | \$<br>3,499  |
| 5  | Fay Flanzer              | \$<br>2,970  |
| 6  | Tracey Summers           | \$<br>2,769  |
| 7  | Nancy Inderie            | \$<br>2,690  |
| 8  | Pat Donnelly             | \$<br>2,452  |
| 9  | Denise Johnson           | \$<br>2,264  |
| 10 | Kathy Jensen             | \$<br>2,103  |
| 11 | Tessa De Armond          | \$<br>1,774  |
| 12 | Ruth Cantu               | \$<br>1,720  |
| 13 | Fariba Yazdi             | \$<br>1,650  |
| 14 | Vicki Dutton             | \$<br>1,635  |
| 15 | Kirsty Zulu              | \$<br>1,587  |
| 16 | Connie Dearing           | \$<br>1,556  |
| 17 | Joyce Evans              | \$<br>1,405  |
| 18 | Laura LaFavor            | \$<br>1,391  |
| 19 | Enedina Banuelos         | \$<br>1,378  |
| 20 | Renae Ash                | \$<br>1,375  |
| 21 | Charlotte Taylor_Badgley | \$<br>1,366  |
| 22 | Lori Becker              | \$<br>1,345  |
| 23 | Carolyn Martinez         | \$<br>1,274  |
| 24 | Dwila Neilson            | \$<br>1,265  |
| 25 | Christine Kruger         | \$<br>1,237  |
| 26 | Gina Delgado             | \$<br>1,133  |
| 27 | Linda Johnson            | \$<br>1,111  |
| 28 | Laura Mulvihill          | \$<br>1,078  |
| 29 | Kristina Crivello        | \$<br>948    |
| 30 | Nicole Oliver            | \$<br>921    |
|    | Heide Grant              | \$<br>39,335 |